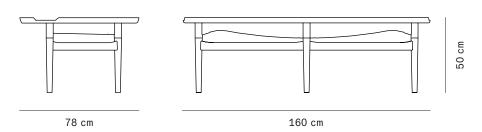

## **PRODUCT INFO**

CATEGORY Table

**DESIGN** Finn Juhl

YEAR 1951, relaunched in 2009

MATERIALS Frame: Oak or walnut

Tabletop: Veneer or white high gloss laminate

**DIMENSIONS** Size: L 160 cm x

W 78 cm x H 50 cm Weight: 15 kg