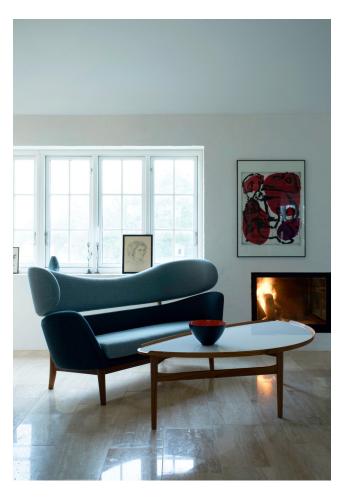

## **COCKTAIL TABLE** 1951

The elegant three-legged coffee table is a further development of Finn Juhl's earlier eye-shaped table, but as the saying goes, everything has to be bigger in America. Despite its size, the table allows for free movement around it thanks to its organic shape with no sharp corners. The Cocktail Table is light and elegant with refined design details.

## **PRODUCT INFO**

CATEGORY Table

**DESIGN** Finn Juhl

YEAR 1951, relaunched in 2009

MATERIALS Frame: Oak or walnut

Tabletop: Veneer or white high gloss laminate

**DIMENSIONS** Size: L 160 cm x

W 78 cm x H 50 cm Weight: 15 kg