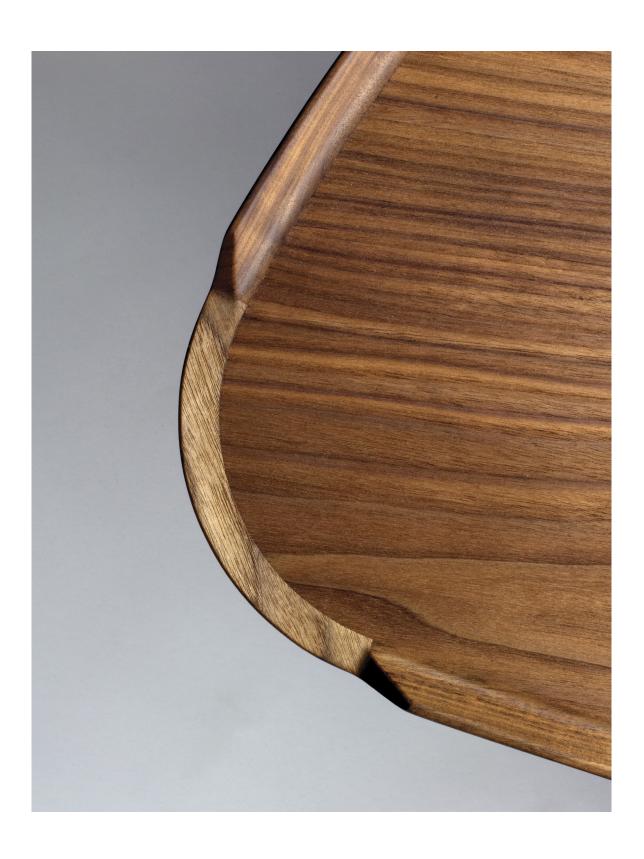

## **COCKTAIL TABLE** 1951

The elegant three-legged coffee table is a further development of Finn Juhl's earlier eye-shaped table, but as the saying goes, everything has to be bigger in America. Despite its size, the table allows for free movement around it thanks to its organic shape with no sharp corners. The Cocktail Table is light and elegant with refined design details.