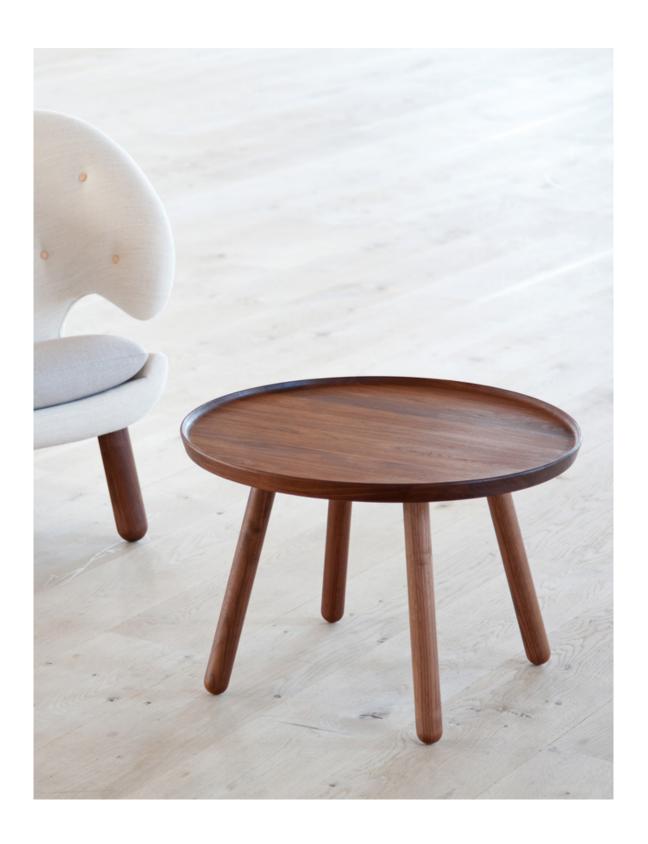

## HOUSE OF FINN JUHL

PELICAN TABLE 1940 BY FINN JUHL

## PELICAN TABLE 1940

The only known version of the Pelican Table was displayed with the Pelican Chairs at the Copenhagen Cabinetmakers' Guild Exhibition in 1940. As far as we know, it was never produced again. Both the Pelican Chair and the Pelican Table are exceptional examples of Finn Juhl's spiritual kinship with modern art.

## **PRODUCT INFO**

**CATEGORY** Table

Finn Juhl **DESIGN** 

1940, relaunched in 2014 **YEAR** 

Oak, walnut, oregonpine or **MATERIALS** 

black stained

Size: Dia. 63 cm x H 45 cm **DIMENSIONS** 

> Weight: 9 kg Cbm: 0,23 m<sup>3</sup>