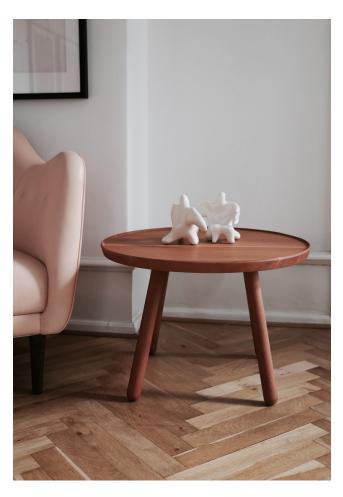

## HOUSE OF FINN JUHL

PELICAN TABLE 1940 BY FINN JUHL

## PELICAN TABLE 1940

The only known version of the Pelican Table was displayed with the Pelican Chairs at the Copenhagen Cabinetmakers' Guild Exhibition in 1940. As far as we know, it was never produced again. Both the Pelican Chair and the Pelican Table are exceptional examples of Finn Juhl's spiritual kinship with modern art.

## **PRODUCT INFO**

**CATEGORY** Table

Finn Juhl **DESIGN** 

1940, relaunched in 2014 **YEAR** 

Oak, walnut, oregonpine or **MATERIALS** 

black stained

Size: Dia. 63 cm x H 45 cm **DIMENSIONS** 

> Weight: 9 kg Cbm: 0,23 m<sup>3</sup>