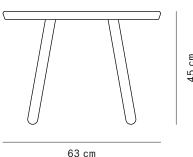

## **PRODUCT INFO**

**CATEGORY** Table

Finn Juhl **DESIGN** 

1940, relaunched in 2014 **YEAR** 

Oak, walnut, oregonpine or **MATERIALS** 

black stained

Size: Dia. 63 cm x H 45 cm **DIMENSIONS** 

> Weight: 9 kg Cbm: 0,23 m<sup>3</sup>